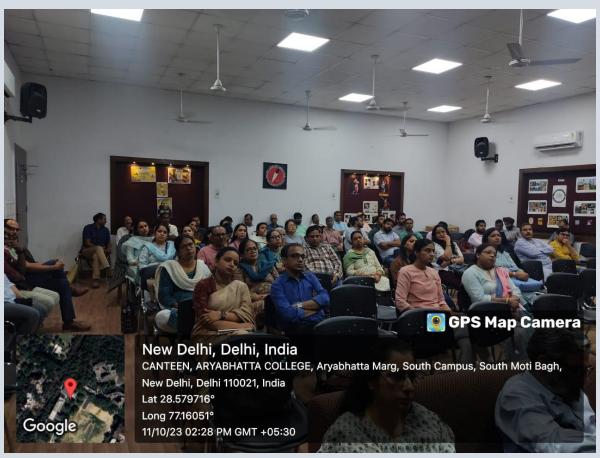

## Prevention of Sexual Harassment at Workplace (POSH ACT, 2013)

Internal Complaints Committee in collaboration with Gender Sensitization Committee organised a Workshop for all teaching staff members on POSH act, 2013 on 11<sup>th</sup> October 2023. The workshop was conducted by Ms. Vasudha Mehta – a legal awareness trainer for the POSH Act. During the workshop faculty members were made aware about the Act and its related intricacies. The workshop revolved around discussing about sexual harassment at workplace, its various forms, prevention and complaint mechanism. Ms. Vasudha engaged faculty members in activities and discussion to elaborate on the mechanism and redressal of sexual harassment complaints. The session was a successful event attended by 66 teaching staff members who actively participated and learned about the Act.