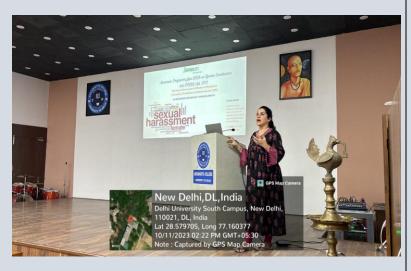

## Prevention of Sexual Harassment at Workplace (POSH ACT, 2013)

Internal Complaints Committee in collaboration with Gender Sensitization Committee organised a Workshop for all teaching staff members on POSH act, 2013 on 11<sup>th</sup> October 2023. The workshop was conducted by Ms. Vasudha Mehta – a legal awareness trainer for the POSH Act. During the workshop faculty members were made aware about the Act and its related intricacies. The workshop revolved around discussing about sexual harassment at workplace, its various forms, prevention and complaint mechanism. Ms. Vasudha engaged faculty members in activities and discussion to elaborate on the mechanism and redressal of sexual harassment complaints. The session was a successful event attended by 66 teaching staff members who actively participated and learned about the Act.