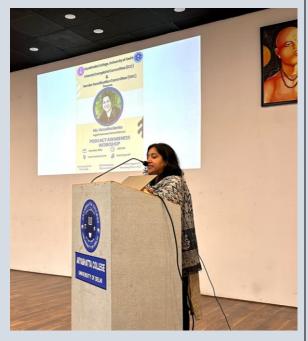

## Prevention of Sexual Harassment at Workplace (POSH ACT, 2013)

Internal Complaints Committee in collaboration with Gender Sensitization Committee organised a Workshop for all teaching staff members on POSH act, 2013 on 11<sup>th</sup> October 2023. The workshop was conducted by Ms. Vasudha Mehta – a legal awareness trainer for the POSH Act. During the workshop faculty members were made aware about the Act and its related intricacies. The workshop revolved around discussing about sexual harassment at workplace, its various forms, prevention and complaint mechanism. Ms. Vasudha engaged faculty members in activities and discussion to elaborate on the mechanism and redressal of sexual harassment complaints. The session was a successful event attended by 66 teaching staff members who actively participated and learned about the Act.