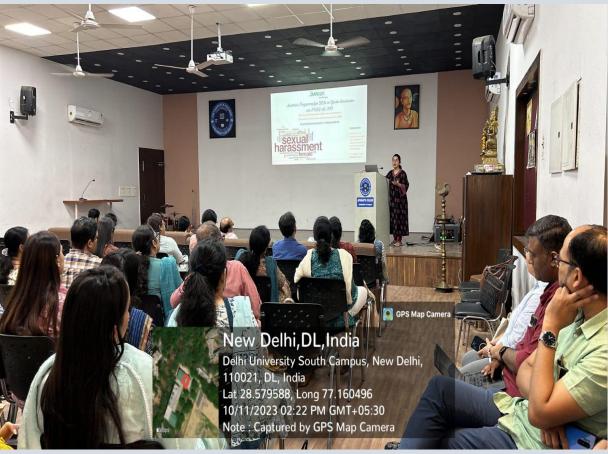

## Prevention of Sexual Harassment at Workplace (POSH ACT, 2013)

Internal Complaints Committee in collaboration with Gender Sensitization Committee organised a Workshop for all teaching staff members on POSH act, 2013 on 11<sup>th</sup> October 2023. The workshop was conducted by Ms. Vasudha Mehta – a legal awareness trainer for the POSH Act. During the workshop faculty members were made aware about the Act and its related intricacies. The workshop revolved around discussing about sexual harassment at workplace, its various forms, prevention and complaint mechanism. Ms. Vasudha engaged faculty members in activities and discussion to elaborate on the mechanism and redressal of sexual harassment complaints. The session was a successful event attended by 66 teaching staff members who actively participated and learned about the Act.