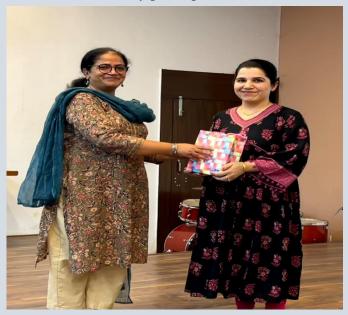

## Prevention of Sexual Harassment at Workplace (POSH ACT, 2013)

Internal Complaints Committee in collaboration with Gender Sensitization Committee organised a Workshop for all teaching staff members on POSH act, 2013 on 11<sup>th</sup> October 2023. The workshop was conducted by Ms. Vasudha Mehta – a legal awareness trainer for the POSH Act. During the workshop faculty members were made aware about the Act and its related intricacies. The workshop revolved around discussing about sexual harassment at workplace, its various forms, prevention and complaint mechanism. Ms. Vasudha engaged faculty members in activities and discussion to elaborate on the mechanism and redressal of sexual harassment complaints. The session was a successful event attended by 66 teaching staff members who actively participated and learned about the Act.