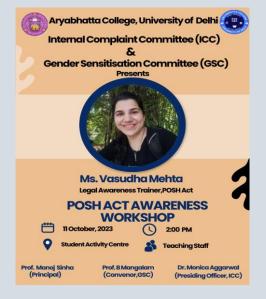

## Prevention of Sexual Harassment at Workplace (POSH ACT, 2013)

Internal Complaints Committee in collaboration with Gender Sensitization Committee organised a Workshop for all teaching staff members on POSH act, 2013 on 11<sup>th</sup> October 2023. The workshop was conducted by Ms. Vasudha Mehta – a legal awareness trainer for the POSH Act. During the workshop faculty members were made aware about the Act and its related intricacies. The workshop revolved around discussing about sexual harassment at workplace, its various forms, prevention and complaint mechanism. Ms. Vasudha engaged faculty members in activities and discussion to elaborate on the mechanism and redressal of sexual harassment complaints. The session was a successful event attended by 66 teaching staff members who actively participated and learned about the Act.